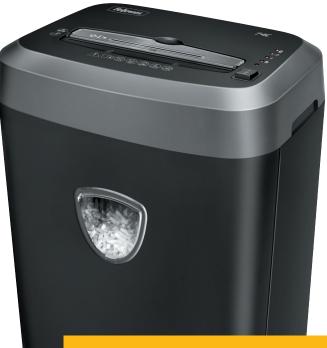

## POWERSHRED® 74C

## Small Office / Home Office Shredder

Basic Safety Disables shredder for added safety protection

## **Specifications**

| Model #      | 74C                                                |
|--------------|----------------------------------------------------|
| ltem         | 4674001                                            |
| Sheets/Pass  | 14                                                 |
| Cut Type     | Cross-Cut                                          |
| Security     | Level P-4                                          |
| Cut Size     | 5/32" × 1½"                                        |
| Usage        | Personal                                           |
| Run Time     | 12 on / 20 off                                     |
| Bin Capacity | 7 gallons                                          |
| Bin Type     | Pull-Out                                           |
| Throat Width | 9"                                                 |
| Dimensions   | 20.75"H x 15"W x 11.25"D                           |
| Also Shreds  |                                                    |
| Warranty     | 1-year product and service plus 5 years on cutters |
|              |                                                    |